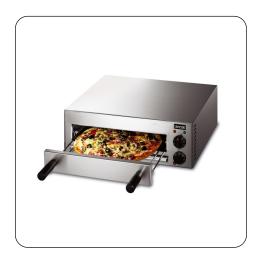

LPO - Lincat Lynx 400 Electric Counter-top Pizza Oven - W 545 mm -1.5 kW So authentic is the taste of the pizzas from the 1.5kW Lynx 400 Pizza Oven that your guests will feel sure that they've somehow been transported to Naples.

- Provides customers with a deliciously authentic taste
- Generating temperatures of up to 300C for rapid cooking and crisp bases
- Highly efficient upper and lower elements, thermostatic control and a mechanical timer, so your diners can be certain of deliciously perfect, precise cooking results every time
- Double-skinned door for energy efficiency and safe operation, cool to touch handles
- The oven contains an innovative wire shelf with safety stop
- Easy to clean