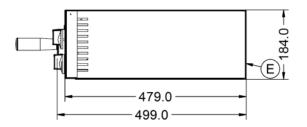

## **Specifications Summary Power and Performance** Brand Total Power kW 1.5 Lincat Range Temperature Range °C 50-300 Lynx 400 Power Type IP Rating IP23 Electric **Temperature Control Unit Type** Mechanical Counter-top Oven Rating kW Available in UK Only 15 **UK Warranty** 2 Years Parts and Labour Warranty **Export Warranty** Contact your local dealer **GTIN** 5056105101239 **Key Specifications** Capacity Number of Shelves included 1 x 14"[35cm] pizza [chilled], 2 x 9"[23cm] Pizza Capacity piz **Number of Shelf Positions Weights and Dimensions Supply Connections** Unit Height (External) mm Requires Installation 184 No Unit Width (External) mm **Requires Electrical Supply** 545 Yes UK 3 Pin Plug Unit Depth (External) mm 499 Yes Height (Internal) mm **Requires Hardwiring** No Width (Internal) mm **Electrical Supply Rating Watts** 400 1,500 Depth (Internal) mm Single Phase Amps 450 6.5 Net Weight Kg 18.6 Single Phase Voltage 230 **Shipping** Packed Weight Kg Packed Height cm 49.5 Packed Width cm 70

## **Technical Picture**

70

Packed Depth cm

**Lincat Limited** 

Whisby Road,

Lincoln, LN6 3QZ,

United Kingdom

**Company No:** 2175448