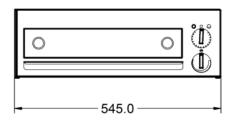

## **Specifications Summary Power and Performance** Brand Total Power kW 1.5 Lincat Range Temperature Range °C 50-300 Lynx 400 Power Type IP Rating IP23 Electric **Temperature Control Unit Type** Mechanical Counter-top Oven Rating kW Available in UK Only 15 **UK Warranty** 2 Years Parts and Labour Warranty **Export Warranty** Contact your local dealer **GTIN** 5056105101239 **Key Specifications** Capacity Number of Shelves included 1 x 14"[35cm] pizza [chilled], 2 x 9"[23cm] Pizza Capacity piz **Number of Shelf Positions Weights and Dimensions Supply Connections** Unit Height (External) mm Requires Installation 184 No Unit Width (External) mm **Requires Electrical Supply** 545 Yes UK 3 Pin Plug Unit Depth (External) mm 499 Yes Height (Internal) mm **Requires Hardwiring** No Width (Internal) mm **Electrical Supply Rating Watts** 400 1,500 Depth (Internal) mm Single Phase Amps 450 6.5 Net Weight Kg 18.6 Single Phase Voltage 230 **Shipping** Packed Weight Kg Packed Height cm 49.5 Packed Width cm 70

## **Technical Picture**

70

Packed Depth cm

**Lincat Limited** 

Whisby Road,

Lincoln, LN6 3QZ,

United Kingdom

**Company No:** 2175448