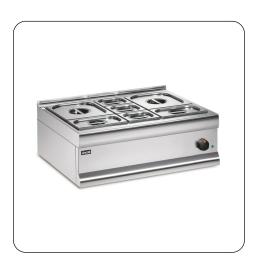

# **SILVERLINK 600**

BM7BW - Lincat Silverlink 600 Electric Counter-top Bain Marie - Wet Heat -Gastronorms - Base + Dish Pack - W 750 mm -2.0 kW The Silverlink 600 Electric Wet Heat Bain Marie safely holds sauces, soups, gravy and precooked foods for up to two hours at the ideal serving temperature

- Wet heat bain marie
- Ideal for holding foods for up to 2 hours at serving temperature
- 3 x 1/6 plus 2 x 1/4 and 2x 1/2 150mm deep gastronorms with lids are included
- This wet unit can also be used as a dry bain marie
- Plug and play for an easy installation
- Perfect for safely holding sauces, gravy & precooked foods
- Adjustable temperature control