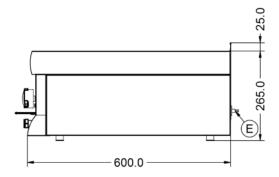

### **Specifications**

| Summary     Power and Performance       Brand     Lincat     Total Power kW     2.00       Range     Silverlink 800     IP Rating     1P33       Power Type     Electric     Temperature Control     Mechanical       Unit Type     Counter-top     Mechanical       Available in UK Only     No     No       UK Warranty     2 Years Parts and Labour Warranty     Export Warranty     Contact your local dealer       GTIN     5056105100645     Capacity          2x GNI/2: 2x GNI/4; 3x GNI/6         Pot Type         Gastronorm       Pot Type     Gastronorm     2x GNI/2: 2x GNI/4; 3x GNI/6         Pot Type of Heat     Wet       Weights and Dimensions       Supply Connections       Unit Height (External) mm     290     Requires Installation     No       Unit Unit Width (External) mm     750     Requires Electrical Supply     Yes       Unit Depth (External) mm     600     UK 3 Pin Plug     Yes       No                                                                                                                                                                                                                                                                                                                                                                                                                                                                                                                                                                                                                                                                                                                                                                                                                                                                                                                                                                                                                                                                                                                                                                                              | Specifications            |                                   |                            |                                 |
|--------------------------------------------------------------------------------------------------------------------------------------------------------------------------------------------------------------------------------------------------------------------------------------------------------------------------------------------------------------------------------------------------------------------------------------------------------------------------------------------------------------------------------------------------------------------------------------------------------------------------------------------------------------------------------------------------------------------------------------------------------------------------------------------------------------------------------------------------------------------------------------------------------------------------------------------------------------------------------------------------------------------------------------------------------------------------------------------------------------------------------------------------------------------------------------------------------------------------------------------------------------------------------------------------------------------------------------------------------------------------------------------------------------------------------------------------------------------------------------------------------------------------------------------------------------------------------------------------------------------------------------------------------------------------------------------------------------------------------------------------------------------------------------------------------------------------------------------------------------------------------------------------------------------------------------------------------------------------------------------------------------------------------------------------------------------------------------------------------------------------------|---------------------------|-----------------------------------|----------------------------|---------------------------------|
| Range Silverlink 600 IP Rating IP33 Power Type Electric Temperature Control Mechanical Unit Type Counter-top Available in UK Only No UK Warranty 2 Years Parts and Labour Warranty Export Warranty Contact your local dealer GTIN 5056105100645  Key Specifications Front-mounted Gastronorm Type Gastronorm Type Gastronorm Type of Heat Wet  Weights and Dimensions Supply Connections  Requires Installation No Init Width (External) mm Unit Width (External) mm Onit Width (External) mm Onit Depth (External) mm Onit Width (External) mm Onit Depth (Extern | Summary                   |                                   | Power and Performance      |                                 |
| Power Type       Electric       Temperature Control       Mechanical         Unit Type       Counter-top       Available in UK Only       No         UK Warranty       2 Years Parts and Labour Warranty       Export Warranty       Contact your local dealer 5056105100645         CTIN       Capacity       Export Warranty         Corpain Location Pot Type Type of Heat       Front-mounted Gastronorm       Gastronorm         Type of Heat       Wet         Weights and Dimensions         Supply Connections         Unit Height (External) mm Unit Width (External) mm       290       Requires Installation Requires Electrical Supply Yes       No Requires Electrical Supply Yes         Unit Depth (External) mm Unit Depth (External) mm       500       UK 3 Pin Plug       Yes                                                                                                                                                                                                                                                                                                                                                                                                                                                                                                                                                                                                                                                                                                                                                                                                                                                                                                                                                                                                                                                                                                                                                                                                                                                                                                                               | Brand                     | Lincat                            | Total Power kW             | 2.00                            |
| Unit Type   Counter-top   No   No   UK Warranty   2 Years Parts and Labour Warranty   Export Warranty   Contact your local dealer   S056105100645   Capacity    Key Specifications   Front-mounted   Gastronorm Capacity   C | Range                     | Silverlink 600                    | IP Rating                  | IP33                            |
| Available in UK Only UK Warranty Export Warranty GTIN  Contact your local dealer 5056105100645   Capacity  | Power Type                | Electric                          | Temperature Control        | Mechanical                      |
| UK Warranty Export Warranty GTIN  Contact your local dealer 5056105100645   Key Specifications  Capacity  Drain Location Pot Type Gastronorm Type of Heat  Wet  Wet  Weights and Dimensions  Unit Height (External) mm Unit Width (External) mm 750 Requires Electrical Supply UK 3 Pin Plug  Ves                                                                                                                                                                                                                                                                                                                                                                                                                                                                                                                                                                                                                                                                                                                                                                                                                                                                                                                                                                                                                                                                                                                                                                                                                                                                                                                                                                                                                                                                                                                                                                                                                                                                                                                                                                                                                              | Unit Type                 | Counter-top                       |                            |                                 |
| Export Warranty GTIN  Contact your local dealer 5056105100645  Key Specifications  Capacity  Pot Type Type of Heat  Wet  Weights and Dimensions  Pot Type Unit Height (External) mm Unit Width (External) mm Unit Weight (External) mm 000 000 000 000 000 000 000 000 000                                                                                                                                                                                                                                                                                                                                                                                                                                                                                                                                                                                                                                                                                                                                                                                                                                                                                                                                                                                                                                                                                                                                                                                                                                                                                                                                                                                                                                                                                                                                                                                                                                                                                                                                                                                                                                                     | Available in UK Only      | No                                |                            |                                 |
| GTIN       5056105100645         Key Specifications       Capacity         Drain Location Pot Type Pot Type Gastronorm       Front-mounted Gastronorm       Gastronorm Capacity       2 x GN1/2; 2 x GN1/4; 3 x GN1/6         Type of Heat       Weights and Dimensions         Supply Connections         Unit Height (External) mm       290       Requires Installation Requires Electrical Supply       No         Unit Width (External) mm       750       Requires Electrical Supply       Yes         Unit Depth (External) mm       600       UK 3 Pin Plug       Yes                                                                                                                                                                                                                                                                                                                                                                                                                                                                                                                                                                                                                                                                                                                                                                                                                                                                                                                                                                                                                                                                                                                                                                                                                                                                                                                                                                                                                                                                                                                                                  | UK Warranty               | 2 Years Parts and Labour Warranty |                            |                                 |
| Key Specifications  Capacity  Drain Location Pot Type Gastronorm Type of Heat  Weights and Dimensions  Unit Height (External) mm 290 Requires Installation Unit Width (External) mm 750 Requires Electrical Supply Unit Depth (External) mm 600  UK 3 Pin Plug  Yes                                                                                                                                                                                                                                                                                                                                                                                                                                                                                                                                                                                                                                                                                                                                                                                                                                                                                                                                                                                                                                                                                                                                                                                                                                                                                                                                                                                                                                                                                                                                                                                                                                                                                                                                                                                                                                                            | Export Warranty           | Contact your local dealer         |                            |                                 |
| Drain Location Front-mounted Gastronorm Capacity 2 x GN1/2; 2 x GN1/4; 3 x GN1/6 Pot Type Gastronorm Type of Heat Wet  Weights and Dimensions  Unit Height (External) mm 290 Unit Width (External) mm 750 Requires Electrical Supply Yes Unit Depth (External) mm 600  UK 3 Pin Plug Yes                                                                                                                                                                                                                                                                                                                                                                                                                                                                                                                                                                                                                                                                                                                                                                                                                                                                                                                                                                                                                                                                                                                                                                                                                                                                                                                                                                                                                                                                                                                                                                                                                                                                                                                                                                                                                                       | GTIN                      | 5056105100645                     |                            |                                 |
| Pot Type       Gastronorm         Type of Heat       Supply Connections         Weights and Dimensions       Supply Connections         Unit Height (External) mm       290       Requires Installation       No         Unit Width (External) mm       750       Requires Electrical Supply       Yes         Unit Depth (External) mm       600       UK 3 Pin Plug       Yes                                                                                                                                                                                                                                                                                                                                                                                                                                                                                                                                                                                                                                                                                                                                                                                                                                                                                                                                                                                                                                                                                                                                                                                                                                                                                                                                                                                                                                                                                                                                                                                                                                                                                                                                                | Key Specifications        |                                   | Capacity                   |                                 |
| Type of Heat Wet  Weights and Dimensions  Supply Connections  Unit Height (External) mm 290 Requires Installation No Unit Width (External) mm 750 Requires Electrical Supply Yes Unit Depth (External) mm 600 UK 3 Pin Plug Yes                                                                                                                                                                                                                                                                                                                                                                                                                                                                                                                                                                                                                                                                                                                                                                                                                                                                                                                                                                                                                                                                                                                                                                                                                                                                                                                                                                                                                                                                                                                                                                                                                                                                                                                                                                                                                                                                                                | Drain Location            | Front-mounted                     | Gastronorm Capacity        | 2 x GN1/2; 2 x GN1/4; 3 x GN1/6 |
| Weights and Dimensions  Unit Height (External) mm 290 Requires Installation No Unit Width (External) mm 750 Requires Electrical Supply Yes Unit Depth (External) mm 600 UK 3 Pin Plug Yes                                                                                                                                                                                                                                                                                                                                                                                                                                                                                                                                                                                                                                                                                                                                                                                                                                                                                                                                                                                                                                                                                                                                                                                                                                                                                                                                                                                                                                                                                                                                                                                                                                                                                                                                                                                                                                                                                                                                      | Pot Type                  | Gastronorm                        |                            |                                 |
| Unit Height (External) mm 290 Requires Installation No Unit Width (External) mm 750 Requires Electrical Supply Yes Unit Depth (External) mm 600 UK 3 Pin Plug Yes                                                                                                                                                                                                                                                                                                                                                                                                                                                                                                                                                                                                                                                                                                                                                                                                                                                                                                                                                                                                                                                                                                                                                                                                                                                                                                                                                                                                                                                                                                                                                                                                                                                                                                                                                                                                                                                                                                                                                              | Type of Heat              | Wet                               |                            |                                 |
| Unit Width (External) mm750Requires Electrical SupplyYesUnit Depth (External) mm600UK 3 Pin PlugYes                                                                                                                                                                                                                                                                                                                                                                                                                                                                                                                                                                                                                                                                                                                                                                                                                                                                                                                                                                                                                                                                                                                                                                                                                                                                                                                                                                                                                                                                                                                                                                                                                                                                                                                                                                                                                                                                                                                                                                                                                            | Weights and Dimensions    |                                   | Supply Connections         |                                 |
| Unit Depth (External) mm 600 UK 3 Pin Plug Yes                                                                                                                                                                                                                                                                                                                                                                                                                                                                                                                                                                                                                                                                                                                                                                                                                                                                                                                                                                                                                                                                                                                                                                                                                                                                                                                                                                                                                                                                                                                                                                                                                                                                                                                                                                                                                                                                                                                                                                                                                                                                                 | Unit Height (External) mm | 290                               | Requires Installation      | No                              |
|                                                                                                                                                                                                                                                                                                                                                                                                                                                                                                                                                                                                                                                                                                                                                                                                                                                                                                                                                                                                                                                                                                                                                                                                                                                                                                                                                                                                                                                                                                                                                                                                                                                                                                                                                                                                                                                                                                                                                                                                                                                                                                                                | Unit Width (External) mm  | 750                               | Requires Electrical Supply | Yes                             |
| Net Weight Kg 22.9 Requires Hardwiring No                                                                                                                                                                                                                                                                                                                                                                                                                                                                                                                                                                                                                                                                                                                                                                                                                                                                                                                                                                                                                                                                                                                                                                                                                                                                                                                                                                                                                                                                                                                                                                                                                                                                                                                                                                                                                                                                                                                                                                                                                                                                                      | Unit Depth (External) mm  | 600                               | UK 3 Pin Plug              | Yes                             |
|                                                                                                                                                                                                                                                                                                                                                                                                                                                                                                                                                                                                                                                                                                                                                                                                                                                                                                                                                                                                                                                                                                                                                                                                                                                                                                                                                                                                                                                                                                                                                                                                                                                                                                                                                                                                                                                                                                                                                                                                                                                                                                                                | Net Weight Kg             | 22.9                              | Requires Hardwiring        | No                              |