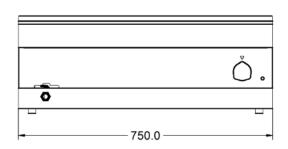

### **Specifications**

| Summary     Power and Performance       Brand     Lincat     Total Power kW     2.00       Range     Silverlink 800     IP Rating     1P33       Power Type     Electric     Temperature Control     Mechanical       Unit Type     Counter-top     Mechanical       Available in UK Only     No     No       UK Warranty     2 Years Parts and Labour Warranty     Export Warranty     Contact your local dealer       GTIN     5056105100645     Capacity          2x GNI/2: 2x GNI/4; 3x GNI/6         Pot Type         Gastronorm       Pot Type     Gastronorm     2x GNI/2: 2x GNI/4; 3x GNI/6         Pot Type of Heat     Wet       Weights and Dimensions       Supply Connections       Unit Height (External) mm     290     Requires Installation     No       Unit Unit Width (External) mm     750     Requires Electrical Supply     Yes       Unit Depth (External) mm     600     UK 3 Pin Plug     Yes       No                                                                                                                                                                                                                                                                                                                                                                                                                                                                                                                                                                                                                                                                                                                                                                                                                                                                                                                                                                                                                                                                                                                                                                                              | Specifications            |                                   |                            |                                 |
|--------------------------------------------------------------------------------------------------------------------------------------------------------------------------------------------------------------------------------------------------------------------------------------------------------------------------------------------------------------------------------------------------------------------------------------------------------------------------------------------------------------------------------------------------------------------------------------------------------------------------------------------------------------------------------------------------------------------------------------------------------------------------------------------------------------------------------------------------------------------------------------------------------------------------------------------------------------------------------------------------------------------------------------------------------------------------------------------------------------------------------------------------------------------------------------------------------------------------------------------------------------------------------------------------------------------------------------------------------------------------------------------------------------------------------------------------------------------------------------------------------------------------------------------------------------------------------------------------------------------------------------------------------------------------------------------------------------------------------------------------------------------------------------------------------------------------------------------------------------------------------------------------------------------------------------------------------------------------------------------------------------------------------------------------------------------------------------------------------------------------------|---------------------------|-----------------------------------|----------------------------|---------------------------------|
| Range Silverlink 600 IP Rating IP33 Power Type Electric Temperature Control Mechanical Unit Type Counter-top Available in UK Only No UK Warranty 2 Years Parts and Labour Warranty Export Warranty Contact your local dealer GTIN 5056105100645  Key Specifications Front-mounted Gastronorm Type Gastronorm Type Gastronorm Type of Heat Wet  Weights and Dimensions Supply Connections  Requires Installation No Init Width (External) mm Unit Width (External) mm Onit Width (External) mm Onit Depth (External) mm Onit Width (External) mm Onit Depth (Extern | Summary                   |                                   | Power and Performance      |                                 |
| Power Type       Electric       Temperature Control       Mechanical         Unit Type       Counter-top       Available in UK Only       No         UK Warranty       2 Years Parts and Labour Warranty       Export Warranty       Contact your local dealer 5056105100645         CTIN       Capacity       Export Warranty         Corpain Location Pot Type Type of Heat       Front-mounted Gastronorm       Gastronorm         Type of Heat       Wet         Weights and Dimensions         Supply Connections         Unit Height (External) mm Unit Width (External) mm       290       Requires Installation Requires Electrical Supply Yes       No Requires Electrical Supply Yes         Unit Depth (External) mm Unit Depth (External) mm       500       UK 3 Pin Plug       Yes                                                                                                                                                                                                                                                                                                                                                                                                                                                                                                                                                                                                                                                                                                                                                                                                                                                                                                                                                                                                                                                                                                                                                                                                                                                                                                                               | Brand                     | Lincat                            | Total Power kW             | 2.00                            |
| Unit Type   Counter-top   No   No   UK Warranty   2 Years Parts and Labour Warranty   Export Warranty   Contact your local dealer   S056105100645   Capacity    Key Specifications   Front-mounted   Gastronorm Capacity   C | Range                     | Silverlink 600                    | IP Rating                  | IP33                            |
| Available in UK Only UK Warranty Export Warranty GTIN  Contact your local dealer 5056105100645   Capacity  | Power Type                | Electric                          | Temperature Control        | Mechanical                      |
| UK Warranty Export Warranty GTIN  Contact your local dealer 5056105100645   Key Specifications  Capacity  Drain Location Pot Type Gastronorm Type of Heat  Wet  Wet  Weights and Dimensions  Unit Height (External) mm Unit Width (External) mm 750 Requires Electrical Supply UK 3 Pin Plug  Ves                                                                                                                                                                                                                                                                                                                                                                                                                                                                                                                                                                                                                                                                                                                                                                                                                                                                                                                                                                                                                                                                                                                                                                                                                                                                                                                                                                                                                                                                                                                                                                                                                                                                                                                                                                                                                              | Unit Type                 | Counter-top                       |                            |                                 |
| Export Warranty GTIN  Contact your local dealer 5056105100645  Key Specifications  Capacity  Pot Type Type of Heat  Wet  Weights and Dimensions  Pot Type Unit Height (External) mm Unit Width (External) mm Unit Weight (External) mm 000 000 000 000 000 000 000 000 000                                                                                                                                                                                                                                                                                                                                                                                                                                                                                                                                                                                                                                                                                                                                                                                                                                                                                                                                                                                                                                                                                                                                                                                                                                                                                                                                                                                                                                                                                                                                                                                                                                                                                                                                                                                                                                                     | Available in UK Only      | No                                |                            |                                 |
| GTIN       5056105100645         Key Specifications       Capacity         Drain Location Pot Type Pot Type Gastronorm       Front-mounted Gastronorm       Gastronorm Capacity       2 x GN1/2; 2 x GN1/4; 3 x GN1/6         Type of Heat       Weights and Dimensions         Supply Connections         Unit Height (External) mm       290       Requires Installation Requires Electrical Supply       No         Unit Width (External) mm       750       Requires Electrical Supply       Yes         Unit Depth (External) mm       600       UK 3 Pin Plug       Yes                                                                                                                                                                                                                                                                                                                                                                                                                                                                                                                                                                                                                                                                                                                                                                                                                                                                                                                                                                                                                                                                                                                                                                                                                                                                                                                                                                                                                                                                                                                                                  | UK Warranty               | 2 Years Parts and Labour Warranty |                            |                                 |
| Key Specifications  Capacity  Drain Location Pot Type Gastronorm Type of Heat  Weights and Dimensions  Unit Height (External) mm 290 Requires Installation Unit Width (External) mm 750 Requires Electrical Supply Unit Depth (External) mm 600  UK 3 Pin Plug  Yes                                                                                                                                                                                                                                                                                                                                                                                                                                                                                                                                                                                                                                                                                                                                                                                                                                                                                                                                                                                                                                                                                                                                                                                                                                                                                                                                                                                                                                                                                                                                                                                                                                                                                                                                                                                                                                                            | Export Warranty           | Contact your local dealer         |                            |                                 |
| Drain Location Front-mounted Gastronorm Capacity 2 x GN1/2; 2 x GN1/4; 3 x GN1/6 Pot Type Gastronorm Type of Heat Wet  Weights and Dimensions  Unit Height (External) mm 290 Unit Width (External) mm 750 Requires Electrical Supply Yes Unit Depth (External) mm 600  UK 3 Pin Plug Yes                                                                                                                                                                                                                                                                                                                                                                                                                                                                                                                                                                                                                                                                                                                                                                                                                                                                                                                                                                                                                                                                                                                                                                                                                                                                                                                                                                                                                                                                                                                                                                                                                                                                                                                                                                                                                                       | GTIN                      | 5056105100645                     |                            |                                 |
| Pot Type       Gastronorm         Type of Heat       Supply Connections         Weights and Dimensions       Supply Connections         Unit Height (External) mm       290       Requires Installation       No         Unit Width (External) mm       750       Requires Electrical Supply       Yes         Unit Depth (External) mm       600       UK 3 Pin Plug       Yes                                                                                                                                                                                                                                                                                                                                                                                                                                                                                                                                                                                                                                                                                                                                                                                                                                                                                                                                                                                                                                                                                                                                                                                                                                                                                                                                                                                                                                                                                                                                                                                                                                                                                                                                                | Key Specifications        |                                   | Capacity                   |                                 |
| Type of Heat Wet  Weights and Dimensions  Supply Connections  Unit Height (External) mm 290 Requires Installation No Unit Width (External) mm 750 Requires Electrical Supply Yes Unit Depth (External) mm 600 UK 3 Pin Plug Yes                                                                                                                                                                                                                                                                                                                                                                                                                                                                                                                                                                                                                                                                                                                                                                                                                                                                                                                                                                                                                                                                                                                                                                                                                                                                                                                                                                                                                                                                                                                                                                                                                                                                                                                                                                                                                                                                                                | Drain Location            | Front-mounted                     | Gastronorm Capacity        | 2 x GN1/2; 2 x GN1/4; 3 x GN1/6 |
| Weights and Dimensions  Unit Height (External) mm 290 Requires Installation No Unit Width (External) mm 750 Requires Electrical Supply Yes Unit Depth (External) mm 600 UK 3 Pin Plug Yes                                                                                                                                                                                                                                                                                                                                                                                                                                                                                                                                                                                                                                                                                                                                                                                                                                                                                                                                                                                                                                                                                                                                                                                                                                                                                                                                                                                                                                                                                                                                                                                                                                                                                                                                                                                                                                                                                                                                      | Pot Type                  | Gastronorm                        |                            |                                 |
| Unit Height (External) mm 290 Requires Installation No Unit Width (External) mm 750 Requires Electrical Supply Yes Unit Depth (External) mm 600 UK 3 Pin Plug Yes                                                                                                                                                                                                                                                                                                                                                                                                                                                                                                                                                                                                                                                                                                                                                                                                                                                                                                                                                                                                                                                                                                                                                                                                                                                                                                                                                                                                                                                                                                                                                                                                                                                                                                                                                                                                                                                                                                                                                              | Type of Heat              | Wet                               |                            |                                 |
| Unit Width (External) mm750Requires Electrical SupplyYesUnit Depth (External) mm600UK 3 Pin PlugYes                                                                                                                                                                                                                                                                                                                                                                                                                                                                                                                                                                                                                                                                                                                                                                                                                                                                                                                                                                                                                                                                                                                                                                                                                                                                                                                                                                                                                                                                                                                                                                                                                                                                                                                                                                                                                                                                                                                                                                                                                            | Weights and Dimensions    |                                   | Supply Connections         |                                 |
| Unit Depth (External) mm 600 UK 3 Pin Plug Yes                                                                                                                                                                                                                                                                                                                                                                                                                                                                                                                                                                                                                                                                                                                                                                                                                                                                                                                                                                                                                                                                                                                                                                                                                                                                                                                                                                                                                                                                                                                                                                                                                                                                                                                                                                                                                                                                                                                                                                                                                                                                                 | Unit Height (External) mm | 290                               | Requires Installation      | No                              |
|                                                                                                                                                                                                                                                                                                                                                                                                                                                                                                                                                                                                                                                                                                                                                                                                                                                                                                                                                                                                                                                                                                                                                                                                                                                                                                                                                                                                                                                                                                                                                                                                                                                                                                                                                                                                                                                                                                                                                                                                                                                                                                                                | Unit Width (External) mm  | 750                               | Requires Electrical Supply | Yes                             |
| Net Weight Kg 22.9 Requires Hardwiring No                                                                                                                                                                                                                                                                                                                                                                                                                                                                                                                                                                                                                                                                                                                                                                                                                                                                                                                                                                                                                                                                                                                                                                                                                                                                                                                                                                                                                                                                                                                                                                                                                                                                                                                                                                                                                                                                                                                                                                                                                                                                                      | Unit Depth (External) mm  | 600                               | UK 3 Pin Plug              | Yes                             |
|                                                                                                                                                                                                                                                                                                                                                                                                                                                                                                                                                                                                                                                                                                                                                                                                                                                                                                                                                                                                                                                                                                                                                                                                                                                                                                                                                                                                                                                                                                                                                                                                                                                                                                                                                                                                                                                                                                                                                                                                                                                                                                                                | Net Weight Kg             | 22.9                              | Requires Hardwiring        | No                              |