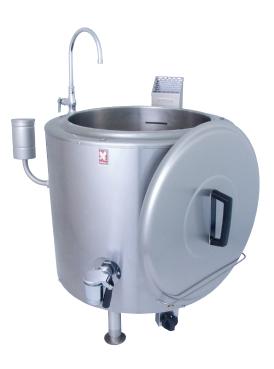

### Dominator

G2078-135 Boiling Pan

### Key features

- Round boiling pan with a capacity of 135 litres
- Accurate temperature control
- Move easily from simmer to boil
- Swivel tap fitted as standard
- Easily fill / top up pan as and when required
- Large 1<sup>1</sup>/4" draw-off
- Quick and easy to empty
- One piece stainless steel pan
- Easy to clean and keep clean
- Lift off lid supplied as standard
- Increased safety as lid directs steam away from user
- Piezo ignition to burner
- Simple and hassle free lighting