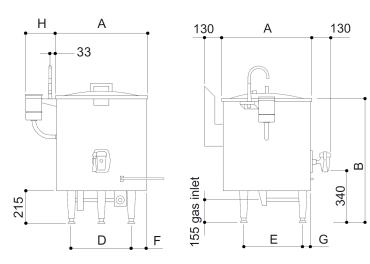

# DOMINATOR

Measurements in mm

|  | А | Ø825 |
|--|---|------|
|  | В | 865  |
|  | С | Ø648 |
|  | D | 606  |
|  | E | 566  |
|  | F | 110  |
|  | G | 62   |
|  | Н | 230  |

C = Inside pan diameter