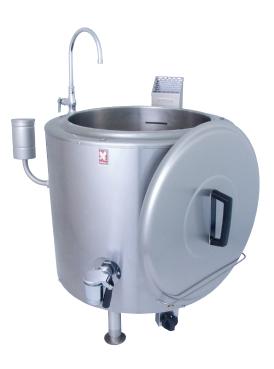

### Dominator

G2078-45 Boiling Pan

### Key features

- Round boiling pan with a capacity of 45 litres
- Accurate temperature control
- Move easily from simmer to boil
- Swivel tap fitted as standard
- Easily fill / top up pan as and when required
- Large 1<sup>1</sup>/4" draw-off
- Quick and easy to empty
- One piece stainless steel pan
- Easy to clean and keep clean
- Lift off lid supplied as standard
- Increased safety as lid directs steam away from user
- Piezo ignition to burner
- Simple and hassle free lighting