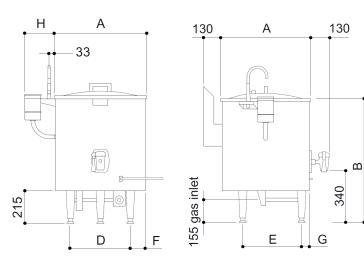

# DOMINATOR

Measurements in mm

| Α | Ø610 |
|---|------|
| В | 840  |
| С | Ø430 |
| D | 394  |
| E | 398  |
| F | 108  |
| G | 52   |
| Н | 230  |

C = Inside pan diameter